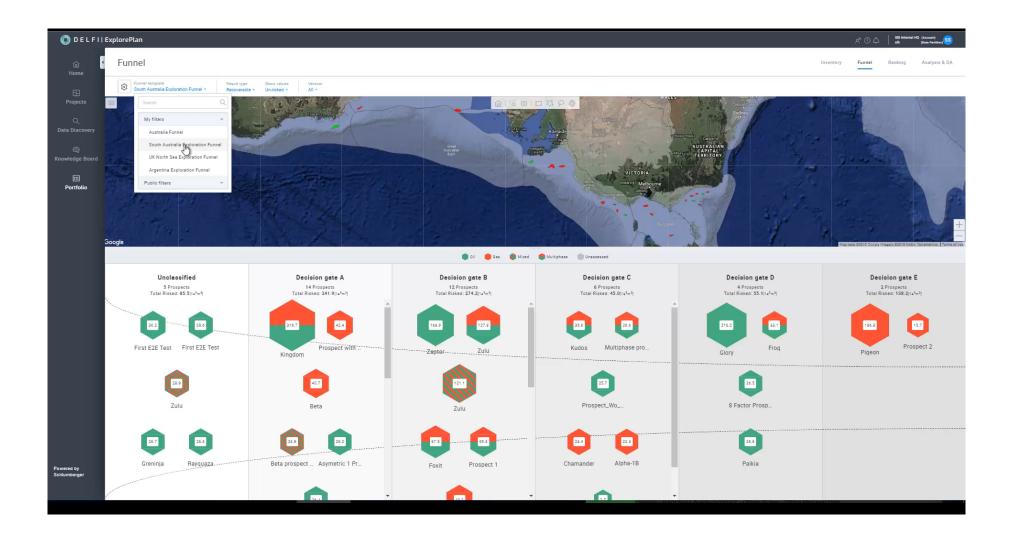

# Opportunity Inventory & Assessment

- Interactive interface to prospect evaluation tool (GeoX)
- Multi-scenario assessment function
- Analogue suggestions for probability distributions
- Auto-populate parameters from analogous prospect assessments
- Interactive analytics of prospect parameters from a portfolio selection

### ExplorePlan | Funnel Inventory & assessment tool

- Work more efficiently
- Always build on knowledge, never loose it
- Make better-informed decisions
- Find more oil and quicker