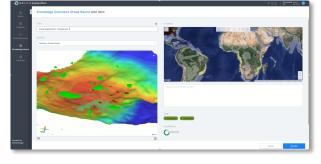

# Opportunity Inventory & Assessment

- Interactive interface to prospect evaluation tool (GeoX)
- Multi-scenario assessment function
- Analogue suggestions for probability distributions
- Auto-populate parameters from analogous prospect assessments
- Interactive analytics of prospect parameters from a portfolio selection