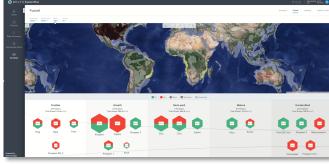

### ExplorePlan | Funnel Inventory & assessment tool

- Work more efficiently
- Always build on knowledge, never loose it
- Make better-informed decisions
- Find more oil and quicker